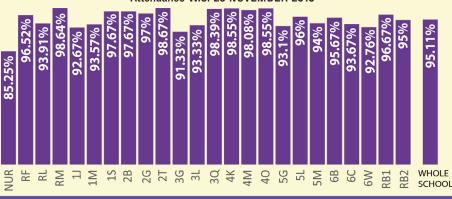

b> .2 |  |  |
| Wednesday | 3.20 - 4.30pm | Football           | 0 & 6         |  |  |
| Wednesday | 3.20 - 4.30pm | Tenr'              | 2 & 3         |  |  |
| Wednesday | 3.20 - 4.00pm | Or                 | 4, 5 & 6      |  |  |
| Wednesday | 1.30 - 3.00r  | arly Years Guitar  | 1 & 2         |  |  |
| Thursday  | 3.27          | Cricket            | 3, 4, 5 & 6   |  |  |
| Thursday  | Supm          | Football           | 3 & 4         |  |  |
| Thur      | J.20 - 4.30pm | Yoga & Mindfulness | 3,4,5 & 6     |  |  |
| <u></u>   | 1.30 - 3.00pm | Guitar             | 3,4,5 & 6     |  |  |
| Friday    | 3.20 - 4.30pm | Dodge Ball         | 3,4,5 & 6     |  |  |
| Friday    | 3.20 - 4.30pm | Singing            | 3,4,5 & 6     |  |  |



## **ATTENDANCE**

Attendance W.C. 26 NOVEMBER 2018



## **FESTIVE SOCKS DAY**

FRIDAY 7 DECEMBER

Wear festive socks in exchange for a small gift for the tombola or £1

## **CHRISTMAS JUMPER DAY**

FRIDAY 14 DECEMBER

Wear your Christmas jumper and/or a festive Hat £1 per child/family

| DATES FOR YOUR DIARY                                              |                                                     |  |  |  |
|-------------------------------------------------------------------|-----------------------------------------------------|--|--|--|
| Friday 7 December<br>11.00am -3.00pm                              | RB1 and RB2 visit to<br>Birmingham City Library     |  |  |  |
| Monday 10 December                                                | Year 3 trip to<br>Birmingham REP                    |  |  |  |
| Monday 10 December<br>Arrive b