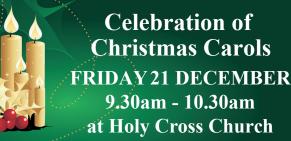

# CHRISTMAS DATES FOR YOUR DIARY

| Date                  | Time              | Event                                                            |
|-----------------------|-------------------|------------------------------------------------------------------|
| Friday 14 December    | 3.30pm – 5.00pm   | Christmas Jumper Day (£1 per child/family)<br>Christmas Fayre    |
| Monday 17 December    | 9.15am – 10.15am  | Year 1 Christmas Performance                                     |
| Tuesday 18 December   | 2.00pm – 3.00pm   | Attendance Cinema Trip<br>Reception Christmas Play (Ticket only) |
| Wednesday 19 December | 2.00pm – 3.00pm   | Reception Christmas Play (Ticket only)                           |
| Thursday 20 December  | 10.30am – 11.30am | Nursery Nativity<br>Star of the Term<br>PM – Parties             |
| Friday 21 December    | 9.30am – 10.30am  | Celebration of Christmas Carols (Holy Cross Church)              |