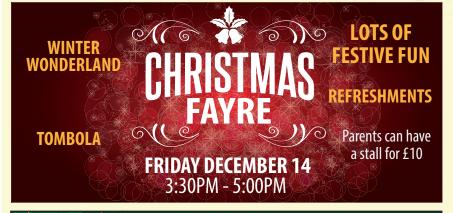

# CHRISTMAS DATES FOR YOUR DIARY

| Date                  | Time              | Event                                                            |
|-----------------------|-------------------|------------------------------------------------------------------|
| Friday 14 December    | 3.30pm – 5.00pm   | Christmas Jumper Day (£1 per child/family)<br>Christmas Fayre    |
| Monday 17 December    | 9.15am – 10.15am  | Year 1 Christmas Performance                                     |
| Tuesday 18 December   | 2.00pm – 3.00pm   | Attendance Cinema Trip<br>Reception Christmas Play (Ticket only) |
| Wednesday 19 December | 2.00pm – 3.00pm   | Reception Christmas Play (Ticket only)                           |
| Thursday 20 December  | 10.30am – 11.30am | Nursery Nativity<br>Star of the Term<br>PM – Parties             |
| Friday 21 December    | 9.30am – 10.30am  | Celebration of Christmas Carols (Holy Cross Church)              |