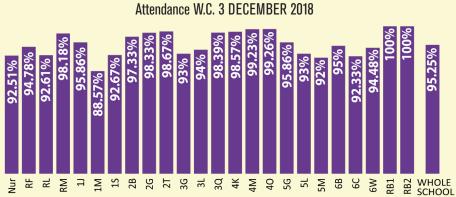

#### ATTENDANCE

CHRISTMAS JUMPER DAY FRIDAY <u>14 DECEMBER</u>

Wear your Christmas jumper and/or a festive Hat. £1 per child/family