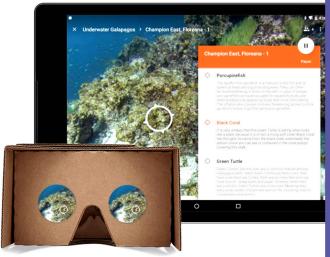

# Have you ever visited a Coral Reef?

## Well now's your chance!

An incredible opportunity to experience a virtual reality tour of Coral Reefs from around the world!

### When: Tuesday 11 October 2.30pm Where: Billesley School Hall

Please Note: This is a **PARENT ONLY WORKSHOP** & there are limited places available

#### **Outline of Parent Workshop**

2:30: 2:40 - Welcome and refreshments in new School Hall 2:40 - 3:00 - Virtual Reality Tour of the Coral Reef including locations Florida Keys, Cancun in Mexico, Tern Island in Hawaii and Osprey Reef in Australia