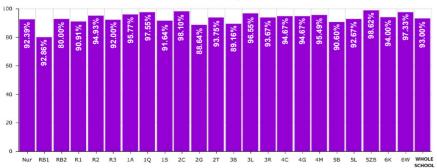

-|-----------------------|-----------------------------|
| 100%                                                                | 95%                   | 90%                        | 85%                                                  | 80%                   | <b>75</b> %                 |
| 190 days of education                                               | 180 days of education | 171 days of education      | 161 days of education                                | 152 days of education | 143 days of education       |
| GOOD  Best chance of success - get your child off to a flying start |                       | Less chance<br>Makes it ha | RYING<br>e of success.<br>rder for your<br>progress. | COURT AC              | CONCERN<br>CTION AND<br>IES |

#### Attendance W.C. 26 September 2016





# Have you ever visited a Coral Reef?

## Well now's your chance!

An incredible opportunity to experience a virtual reality tour of Coral Reefs from around the world!



### When: Tuesday 11 October 2.30pm Where: Billesley School Hall

Please Note: This is a **PARENT ONLY WORKSHOP** & there are limited places available

#### **Outline of Parent Workshop**

2:30: 2:40 - Welcome and refreshments in new School Hall 2:40 - 3:00 - Virtual Reality Tour of the Coral Reef including locations Florida Keys, Cancun in Mexico, Tern Island in Hawaii and Osprey Reef in Australia

3:00 - 3:10 - Reflection on the power of technology and E-safety update from Mrs E.Burgess

Please be aware, no under 7's are allowed to take part in the Google Expedition due to Google Contract Agreements. Crèche provisio